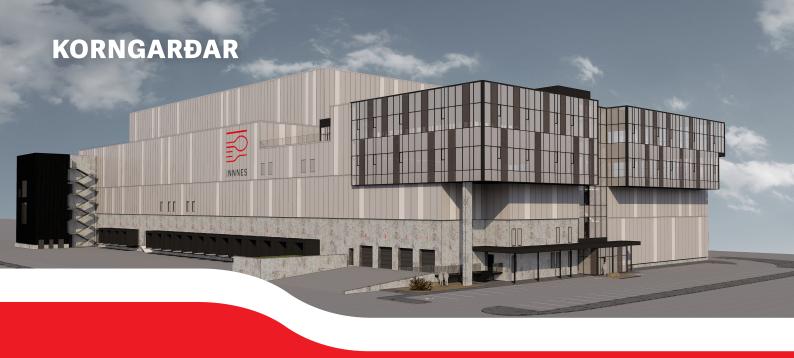

## **NEW PREMISES - The future of Innnes**

Innnes has built new premises for its full operation, warehouse and offices, located in the heart of the Reykjavík harbor area.

The new warehouse is fully automatic, utilizing the latest technique in handling customer goods, both ambient, frozen and chilled.

It is the highest warehouse in Iceland, 35 meter high with a total of 18.800 pallet location capacity. HBW Dry 10.800 plt - HBW Frozen 3.600 plt - Chilled 2.000 plt and Mini load's 2.400 plt. The warehouse is fully operational.