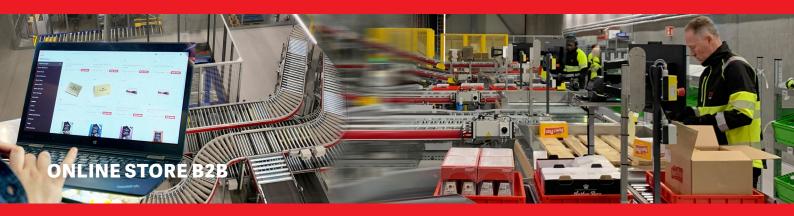

## **NEW PREMISES - The future of Innnes**

Innnes has built new premises for its full operation, warehouse and offices, located in the heart of the Reykjavík harbor area.

The new warehouse is fully automatic, utilizing the latest technique in handling customer goods, both ambient, frozen and chilled.

It is the highest warehouse in Iceland, 35 meter high with a total of 18.800 pallet location capacity. HBW Dry 10.800 plt - HBW Frozen 3.600 plt - Chilled 2.000 plt and Mini load's 2.400 plt. The warehouse is fully operational.